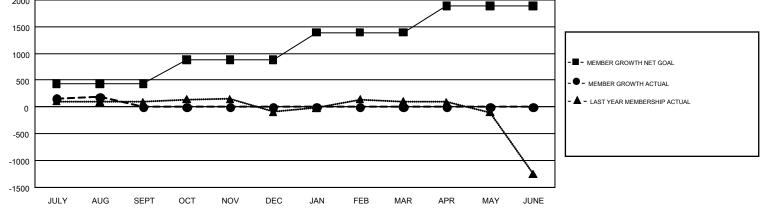

## GMT Constitutional Area 5 - J, Group H

REPORT DOES NOT INCLUDE CLUBS IN UNDISTRICTED AREAS.

| Clubs                 |               |           |               | Members               |                           |                         |                                                    |  |
|-----------------------|---------------|-----------|---------------|-----------------------|---------------------------|-------------------------|----------------------------------------------------|--|
| RESULTS FOR 2019-2020 |               |           |               | RESULTS FOR 2019-2020 |                           |                         |                                                    |  |
| QUARTER               | NEW CLUB GOAL | NEW CLUBS | DROPPED CLUBS | QUARTER               | MEMBER GROWTH NET<br>GOAL | MEMBER GROWTH<br>ACTUAL | DROPPED<br>MEMBERS ACTUAL<br>(including transfers) |  |
| JULY/AUG/SEPT         | 1             | 0         | 0             | JULY/AUG/SEPT         | 438                       | 562                     | 340                                                |  |
| OCT/NOV/DEC           | 3             | 0         | 0             | OCT/NOV/DEC           | 443                       | 0                       | 0                                                  |  |
| JAN/FEB/MAR           | 5             | 0         | 0             | JAN/FEB/MAR           | 513                       | 0                       | 0                                                  |  |
| APR/MAY/JUNE          | 8             | 0         | 0             | APR/MAY/JUNE          | 498                       | 0                       | 0                                                  |  |