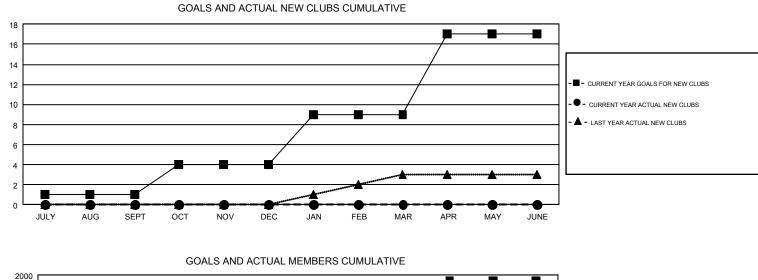

## GMT Constitutional Area 5 - J, Group H

REPORT DOES NOT INCLUDE CLUBS IN UNDISTRICTED AREAS.

| Clubs                 |               |           |               | Members               |                           |                         |                                                    |  |
|-----------------------|---------------|-----------|---------------|-----------------------|---------------------------|-------------------------|----------------------------------------------------|--|
| RESULTS FOR 2019-2020 |               |           |               | RESULTS FOR 2019-2020 |                           |                         |                                                    |  |
| QUARTER               | NEW CLUB GOAL | NEW CLUBS | DROPPED CLUBS | QUARTER               | MEMBER GROWTH NET<br>GOAL | MEMBER GROWTH<br>ACTUAL | DROPPED<br>MEMBERS ACTUAL<br>(including transfers) |  |
| JULY/AUG/SEPT         | 1             | 0         | 0             | JULY/AUG/SEPT         | 438                       | 562                     | 340                                                |  |
| OCT/NOV/DEC           | 3             | 0         | 0             | OCT/NOV/DEC           | 443                       | 0                       | 0                                                  |  |
| JAN/FEB/MAR           | 5             | 0         | 0             | JAN/FEB/MAR           | 513                       | 0                       | 0                                                  |  |
| APR/MAY/JUNE          | 8             | 0         | 0             | APR/MAY/JUNE          | 498                       | 0                       | 0                                                  |  |